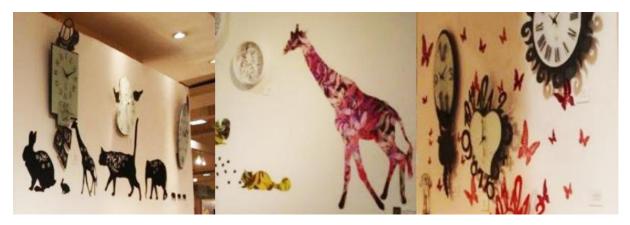

## **Application areas:**

- mounting small-size info and promo materials in points of sale (on windows, doors, etc.)
- decoration mounting (on furniture, walls, etc.)
- mounting signs, letters and shapes on indoor flat surfaces