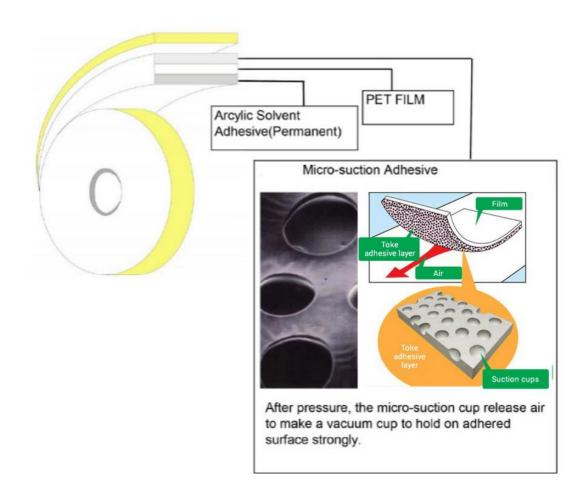

**DOUBLE SIDED ADHESIVE MOUNTING TAPE** 

WITH TOKE LAYER

Transparent, double-sided adhesive tape for clean, repeated mounting on smooth surfaces.

One side of the tape is coated with permanent acrylic adhesive that binds with the object (eg. document, graphic, PVC foam board signs or shapes). The other side is coated with an innovative adhesive TOKE layer that allows clean, repeated mounting on glass, plexiglass, furniture, walls or other flat surfaces.

Adhesive layers are protected with a silicone paper release liners.

The product is available in  $0.98 \times 25m$  and  $0.98 \times 50m$  rolls – we can cut tape widths according to client specification to a minimum of 4 mm.

## **Technical parameters:**

- substrate: PET film (36 microns)
- permanent adhesive: acrylic adhesive
- reusable adhesive: the TOKE layer (retains adhesive properties for 2 years)
- release liner: silicone paper 125 gsm
- roll dimensions: 0.98 x 25m or 0.98 x 50m (we can cut widths according to client specification).