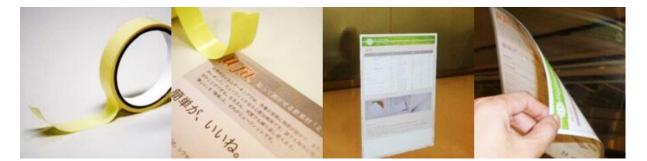

## Key benefits:

- reusable, allows easy removal and repeated mounting objects mounted by the TOKE adhesive tape can be easily removed and mounted again, the TOKE layer retains its adhesive properties for 2 years (provided it is kept free from dirt and contamination and applied on clean, flat surfaces)
- leaves no residue or surface damage upon removal the TOKE mounting tape leaves no residue, traces or damage on glass, furniture or other surfaces, there is no need for cleaning or renovation

## **Application areas:**

- mounting small-size info and promo materials in points of sale (on windows, doors, etc.)
- decoration mounting (on furniture, walls, etc.)
- mounting signs, letters and shapes on indoor flat surfaces